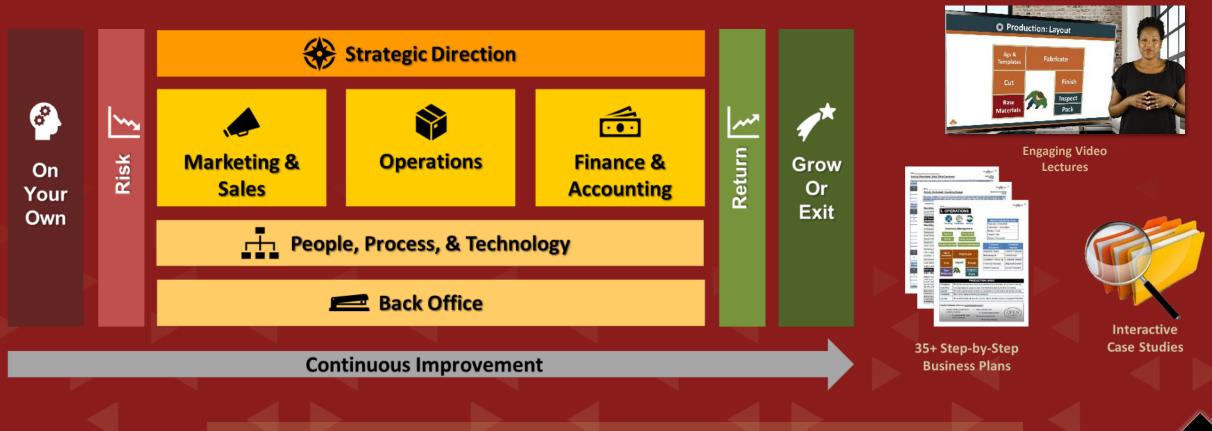

# Small Business Startup Open to Venture

Open to Venture creates new career pathways for incarcerated individuals who have a trade or technical skill: Video lectures, dozens of step-by-step business plans, and interactive case studies that ask "What would you do?"